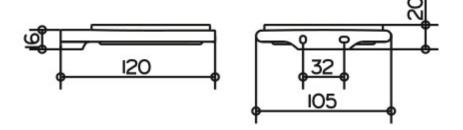

## **SPECIFICATION SHEET - bathroom accessories**

| BRAND:                         | KEUCO                              | Product Photo: |
|--------------------------------|------------------------------------|----------------|
| ORIGIN:                        | Germany                            |                |
| SERIES:                        | ED400                              |                |
|                                | Soap holder with matt crystal dish | 1              |
| PRODUCT<br>DESCRIPTION:        |                                    |                |
| MODEL No.                      | 11555 019000                       |                |
| FINISH/COLOUR:                 | Chrome-plated                      |                |
| DIMENSIONS:                    | 120mm x 105mm x 20mm               |                |
| OPTIONAL<br>MATCHING<br>PARTS: |                                    |                |